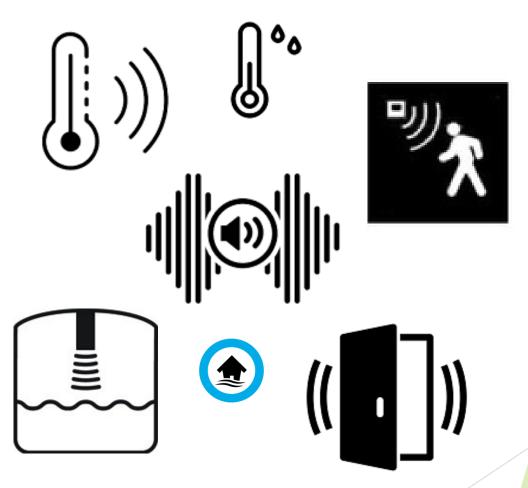

#### ISH-300

- Allow connection by Bluetooth
- · Sensing temperature and humidity

#### ISH-301

- Allow connection by Bluetooth
- movement detection

#### ISH-302

- Allow connection by Bluetooth
- Sound detection

#### ISH-500

- Allow connection by Bluetooth
- Sensing water level

#### ISH-600

- Allow connection by Bluetooth
- Sensing opening & closing of doors

ISH-300 (temperature & humidity) ISH-301 (PIR) ISH-302 (Sound) ISH-500 (Water level) ISH-600 (Door)